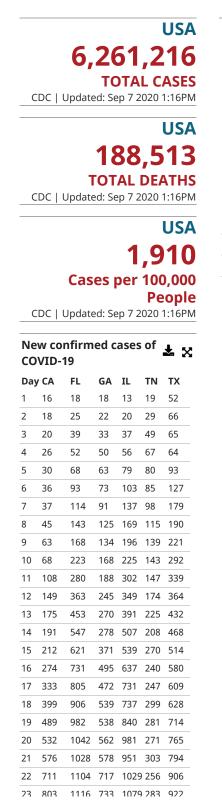

## Compare Trends in COVID-19 Cases and Deaths in States in the US Reported to CDC

CDC | Updated: Sep 7 2020 1:16PM

## New confirmed cases of Covid-19, reported to CDC, in CA, FL, GA, IL, TN, and TX

X

Seven-day rolling average of new cases, by number of days since 10 average daily cases first

recorded.

Data Sources, References & Notes: Total cases are based on aggregate counts of COVID-19 cases sent by state and territorial jurisdictions to the Centers for Disease Control and Prevention (CDC) since January 21, 2020, with the exception of persons repatriated to the United States from Wuhan, China, and Japan. Case and death data are charted from date of first case/death rather than calendar date. The numbers are confirmed and probable COVID-19 cases as reported by U.S. states and U.S. territories. When not available to CDC, this is annotated by N/A.

Rates are calculated using U.S. Census Bureau, 2018 American Community Survey 1-year estimates and are shown as cases/100,000 people. The chart shows total cases per

state, new cases in the last 7 days per state, and the rate (cases/100,000) per state. The 7-day moving average of new cases (current day + 6 preceding days / 7) was calculated to smooth expected variations in daily counts.