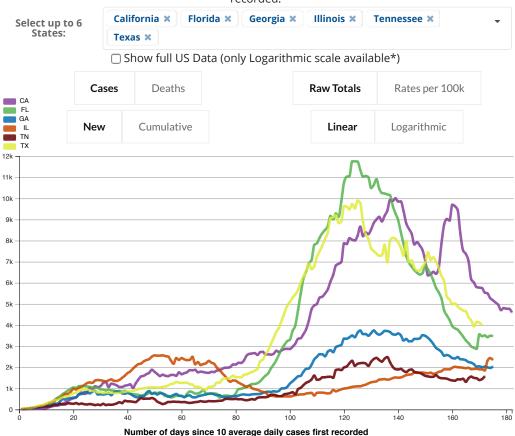

## Compare Trends in COVID-19 Cases and Deaths in States in the US Reported to CDC

CDC | Updated: Sep 7 2020 1:16PM

## New confirmed cases of Covid-19, reported to CDC, in CA, FL, GA, IL, TN, and TX

X

Seven-day rolling average of new cases, by number of days since 10 average daily cases first

recorded.

Data Sources, References & Notes: Total cases are based on aggregate counts of COVID-19 cases sent by state and territorial jurisdictions to the Centers for Disease Control and Prevention (CDC) since January 21, 2020, with the exception of persons repatriated to the United States from Wuhan, China, and Japan. Case and death data are charted from date of first case/death rather than calendar date. The numbers are confirmed and probable COVID-19 cases as reported by U.S. states and U.S. territories. When not available to CDC, this is annotated by N/A.

Rates are calculated using U.S. Census Bureau, 2018 American Community Survey 1-year estimates and are shown as cases/100,000 people. The chart shows total cases per

state, new cases in the last 7 days per state, and the rate (cases/100,000) per state. The 7-day moving average of new cases (current day + 6 preceding days / 7) was calculated to smooth expected variations in daily counts.